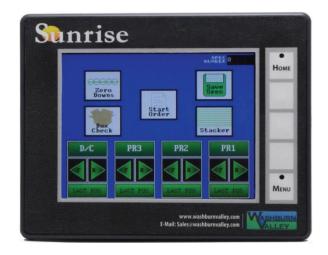

#### **Easy Automatic Setup**

We know an automatic setup system is only as good as the operators want it to be. Therefore, we have created an easy-to-use touch panel operator interface. By simply pushing a button, the operators can quickly zero the downs. To position the downs for a specific spec, the operator presses the "Start Order" button. Even for new specs, the only information required from the operator is the spec number itself. Sunrise automatically saves the down positions after any adjustments have been made. The next time the operator runs that spec, the downs and wood die will automatically go to the correct positions.